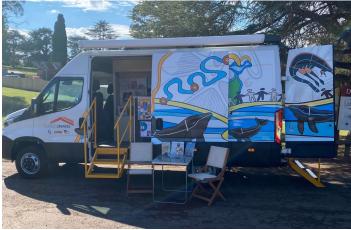

# **Mobile Library Schedule** - January to June 2025

Glenelg Libraries' mobile library visits the regional towns of Dartmoor, Merino and Digby on a three-weekly schedule.

The mobile library is equipped with 500 items, including latest releases, audiobooks, magazines, DVDs, fiction, non-fiction, and picture books. A free Wi-Fi connection is also available.

Stop by, browse the collection, borrow, catch up and have a chat.

| JANUARY |    |    |    |    |    |    |  |  |
|---------|----|----|----|----|----|----|--|--|
| M       | Т  | W  | Т  | F  | S  | S  |  |  |
|         |    | 1  | 2  | 3  | 4  | 5  |  |  |
| 6       | 7  | 8  | 9  | 10 | 11 | 12 |  |  |
| 13      | 14 | 15 | 16 | 17 | 18 | 19 |  |  |
| 20      | 21 | 22 | 23 | 24 | 25 | 26 |  |  |
| 27      | 28 | 29 | 30 | 31 |    |    |  |  |